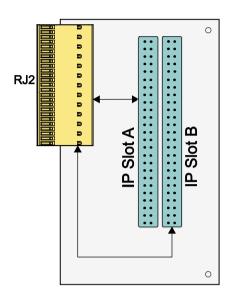

## **Application Information**

The TCP010-TM is a Transition Module to be used with 3U cPCI IP carrier, providing easy access to the IP I/O lines of cPCI IP carrier with back I/O.

It distributes all 100 IP I/O lines from the cPCI RJ2 connector to two 50 pin ribbon cable connectors allowing easy rack internal wiring.

## **Technical Information**

- Form Factor: cPCI 3U Rear Transition Module
- O I/O Routing:
  - O I/O lines are accessible via two 50 pin ribbon cable connectors
- No front panel
- Operating temperature: -40°C to +85°C